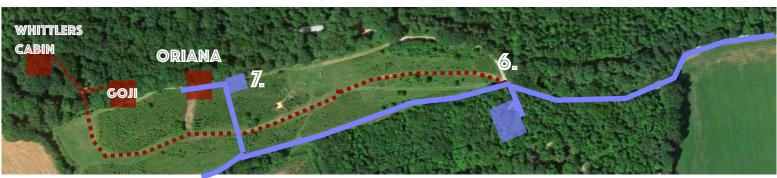

5 - Follow signs round to the right

6 - At the little cross roads continue straight following Oriana signs.

7 - Take a right across the meadow and park in the space just to the right of Oriana