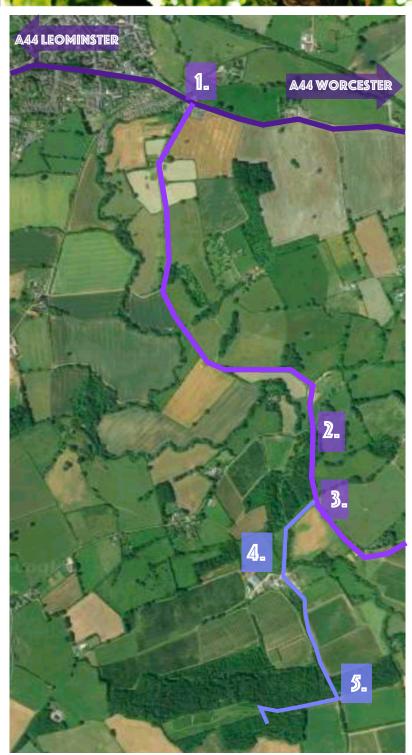

## DIRECTIONS

BROOK HOUSE WOODS Brook House Farm Avenbury Lane Bromyard HR7 4LB

The post code HR7 4LB takes you past the farm (point 3)

1 - From the A44 turn down Avenbury lane signposted 'Avenbury, Acton Beauchamp'

Some sat nav's will try to send you down a farm road further up the A44. If you end up on this farm road please close all gates, pick back up on the map at point 2 by going left at the little cross roads.

2 - Straight over the little cross roads towards 'Paunton, Evesbatch'

3 - Take the next available right signposted 'Brook House Farm', the sat nav will take you further on.

4 - As you come into the farm yard keep left following signs for the woods.

5 - Follow signs round to the right

6 - At the little cross roads continue straight following Oriana signs.

7 - Take a right across the meadow and park in the space just to the right of Oriana