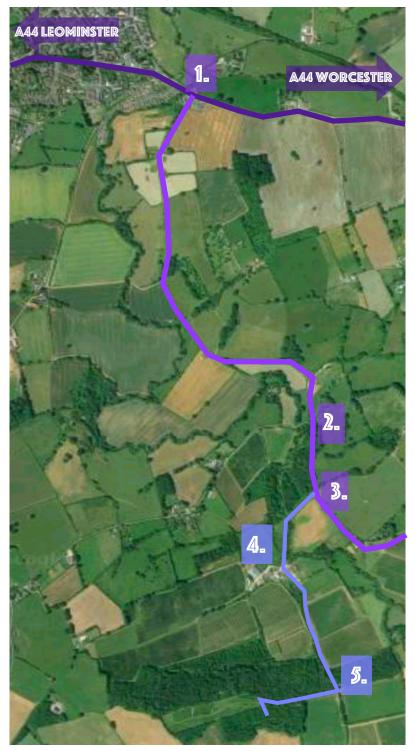

## DIRECTIONS

BROOK HOUSE WOODS Brook House Farm Avenbury Lane Bromyard HR7 4LB

## The post code HR7 4LB takes you past the farm (point 3)

1 - From the A44 turn down Avenbury lane signposted 'Avenbury, Acton Beauchamp'

Some sat nav's will try to send you down a farm road further up the A44. If you end up on this farm road please close all gates, pick back up on the map at point 2 by going left at the little cross roads.

- 2 Straight over the little cross roads towards 'Paunton, Evesbatch'
- 3 Take the next available right signposted 'Brook House Farm', the sat nav will take you further on.
- 4 As you come into the farm yard keep left following signs for the woods.
- 5 Follow signs round to the right
- 6 Take a left signed glamping parking and park in your designated spot.
- 7 On foot make your way up the meadow following signs to your home for the next few days!